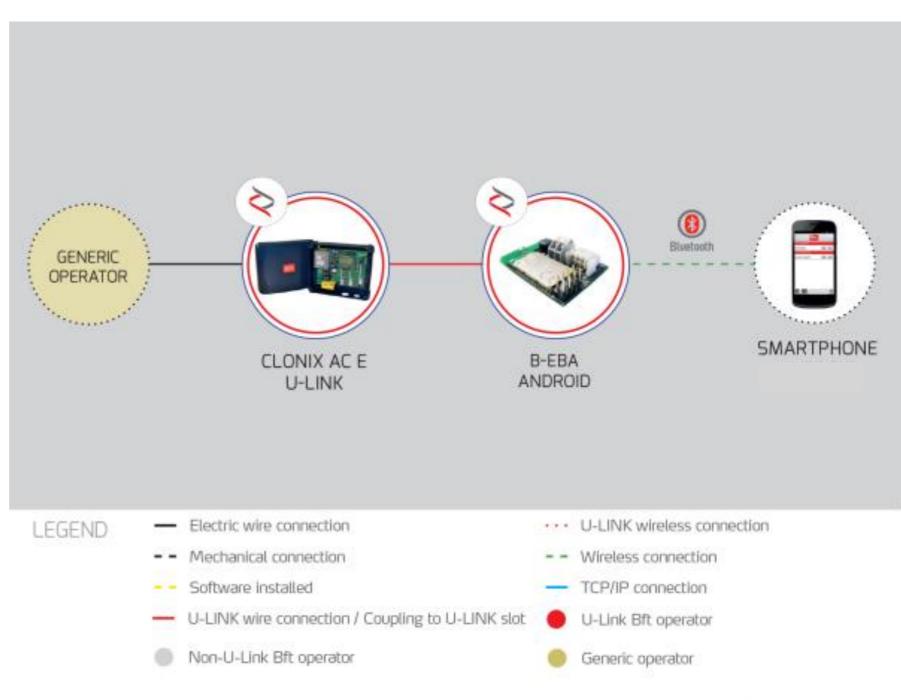

f the times and attentive to daily needs: thanks to the use of U-link technology the garage door can now be opened with just your smartphone.

Practicality and safety combined in a single system. With Blue Entry simply touch the screen of your smartphone or just keep the application in automatic mode to open the garage door. A simple solution making a remote control no longer necessary. At the same time Blue Entry ensures maximum safety, allowing access only to smartphones configured in 8-Eba Android, the device that receives the Bluetooth signal. The Clonix AC 2 E U-link accessory allows U-link technology to be used for Bft garage door operators.







### A swing operator & Blue-Entry













### A non-Ulink sliding op. & Blue-Entry









## A non-Bft operator & Blue-Entry











# Thank you for your time and attention.

© 2015, Bft Spa – All rights reserved.

This document is protected by copyright.

No part of many be modified, reproduced or distributed in any form By any means without prior written authorizazion of Bft Spa.



# Be ahead