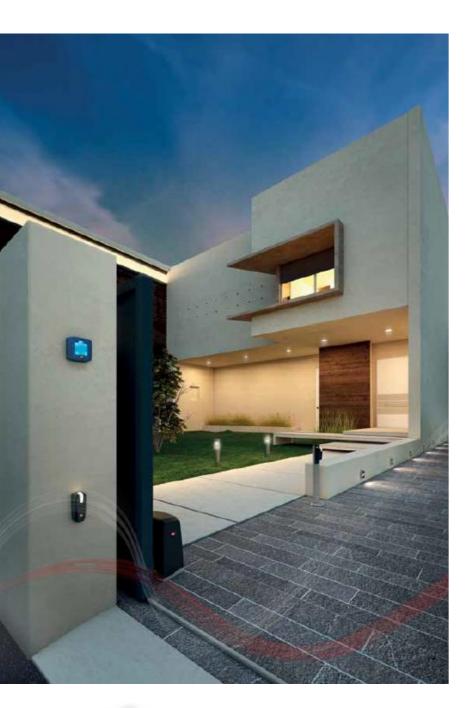

#### The remote control for garage operators? A smartphone.

Technology abreast of the times and attentive to daily needs: thanks to the use of U-link technology the garage door can now be opened with just your smartphone.

Practicality and safety combined in a single system. With Blue Entry simply touch the screen of your smartphone or just keep the application in automatic mode to open the garage door. A simple solution making a remote control no longer necessary. At the same time Blue Entry ensures maximum safety, allowing access only to smartphones configured in 8-Eba Android, the device that receives the Bluetooth signal. The Clonix AC 2 E U-link accessory allows U-link technology to be used for Bft garage door operators.