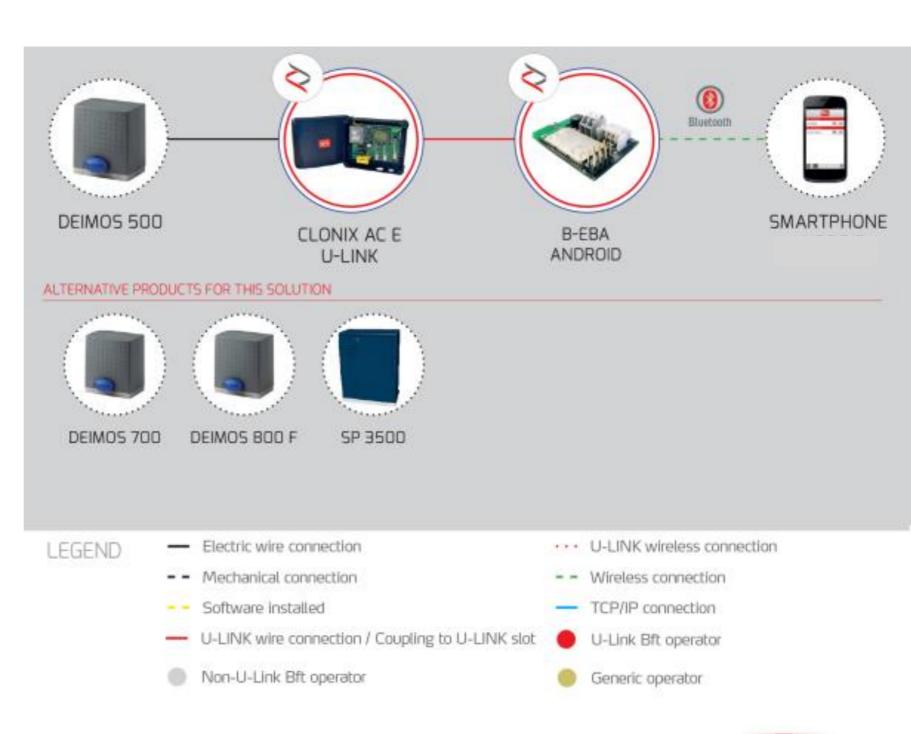

### Clonix AC Ulink & Blue-Entry

#### The remote control for garage operators? A smartphone.

Technology abreast of the times and attentive to daily needs: thanks to the use of U-link technology the garage door can now be opened with just your smartphone.

Practicality and safety combined in a single system. With Blue Entry simply touch the screen of your smartphone or just keep the application in automatic mode to open the garage door. A simple solution making a remote control no longer necessary. At the same time Blue Entry ensures maximum safety, allowing access only to smartphones configured in 8-Eba Android, the device that receives the Bluetooth signal. The Clonix AC 2 E U-link accessory allows U-link technology to be used for Bft garage door operators.