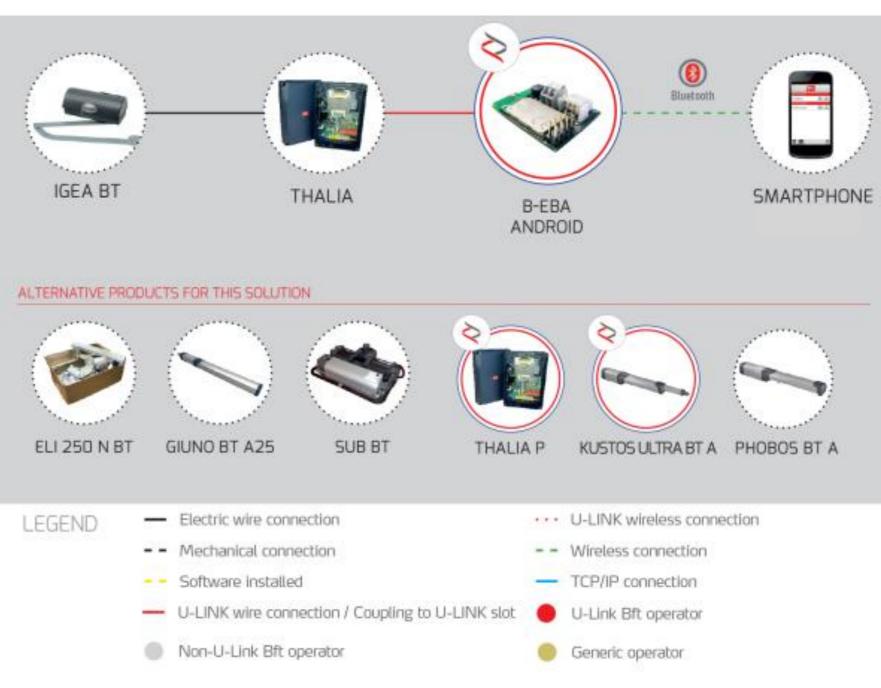

### A swing operator & Blue-Entry

### A non-Ulink sliding op. & Blue-Entry

## A non-Bft operator & Blue-Entry