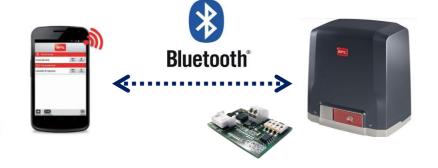

#### The remote control for garage operators? A smartphone.

Technology abreast of the times and attentive to daily needs: thanks to the use of U-link technology the garage door can now be opened with just your smartphone.

Practicality and safety combined in a single system. With Blue Entry simply touch the screen of your smartphone or just keep the application in automatic mode to open the garage door. A simple solution making a remote control no longer necessary. At the same time Blue Entry ensures maximum safety, allowing access only to smartphones configured in 8-Eba Android, the device that receives the Bluetooth signal. The Clonix AC 2 E U-link accessory allows U-link technology to be used for Bft garage door operators.