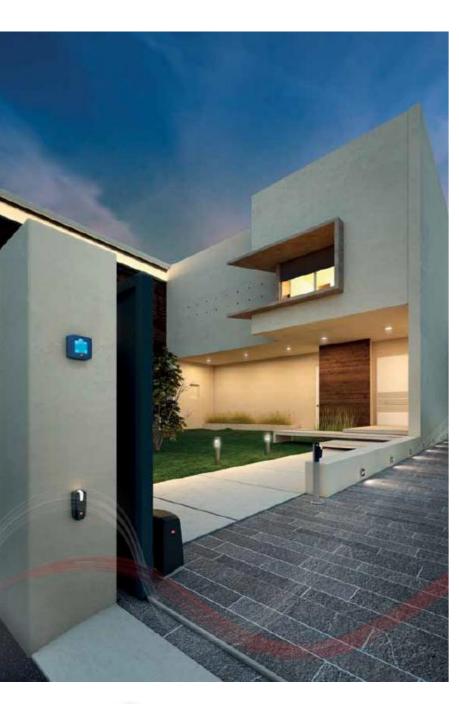

## Home automation

Innovative access solutions

#### **Home Automation Solutions**

A smartphone App for gate opening that allows:

- Comfort: gates managed by a Smartphone
- Flexibility: both automatic (hands-free pass) and manual modes avail.

| PROBLEM SOLVING                                                                                                |   | PLUS                                                        | BENEFITS                                                                                           |
|----------------------------------------------------------------------------------------------------------------|---|-------------------------------------------------------------|----------------------------------------------------------------------------------------------------|
| IT'S ANNOYING TO BE<br>FORCED TO CARRY<br>ONE FURTHER<br>DEVICE (A REMOTE<br>CONTROL FURTHER<br>TO SMARTPHONE) | 1 | GATE OPENING BY SMARTPHONE                                  | No more need of carrying a remote control                                                          |
|                                                                                                                | 2 | A SINGLE APP FOR ANY HOME<br>AUTOMATION                     | Blue Entry App lets you control an extremely high number of different accesses for each Smartphone |
|                                                                                                                | 3 | MAXIMUM FLEXIBILITY                                         | Manual operating or Automatic opening                                                              |
|                                                                                                                | 4 | POWER SAVING FUNCT. (Android) or BLUETOOTH LOW ENERGY (iOS) | Long lasting battery charge                                                                        |