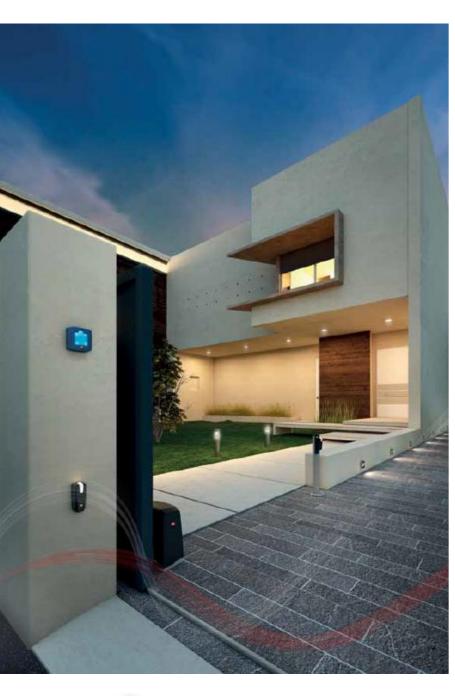

#### The remote control for garage operators? A smartphone.

Technology abreast of the times and attentive to daily needs: thanks to the use of U-link technology the garage door can now be opened with just your smartphone.

Practicality and safety combined in a single system. With Blue Entry simply touch the screen of your smartphone or just keep the application in automatic mode to open the garage door. A simple solution making a remote control no longer necessary. At the same time Blue Entry ensures maximum safety, allowing access only to smartphones configured in 8-Eba Android, the device that receives the Bluetooth signal. The Clonix AC 2 E U-link accessory allows U-link technology to be used for Bft garage door operators.