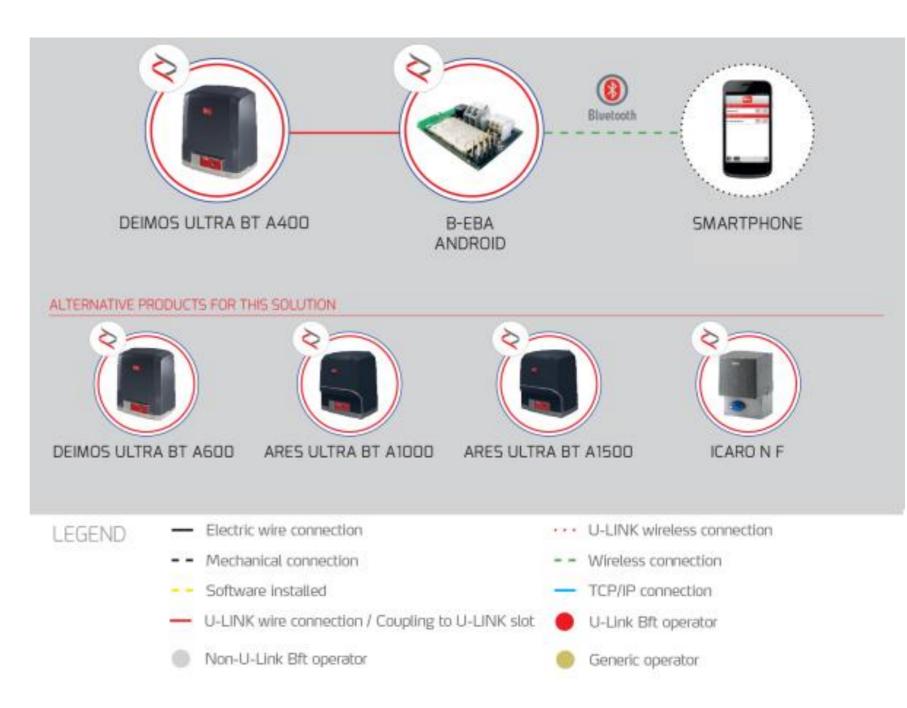

### Clonix AC Ulink & Blue-Entry

Practicality and safety combined in a single system. With Blue Entry simply touch the screen of your smartphone or just keep the application in automatic mode to open the garage door. A simple solution making a remote control no longer necessary. At the same time Blue Entry ensures maximum safety, allowing access only to smartphones configured in 8-Eba Android, the device that receives the Bluetooth signal. The Clonix AC 2 E U-link accessory allows U-link technology to be used for Bft garage door operators.