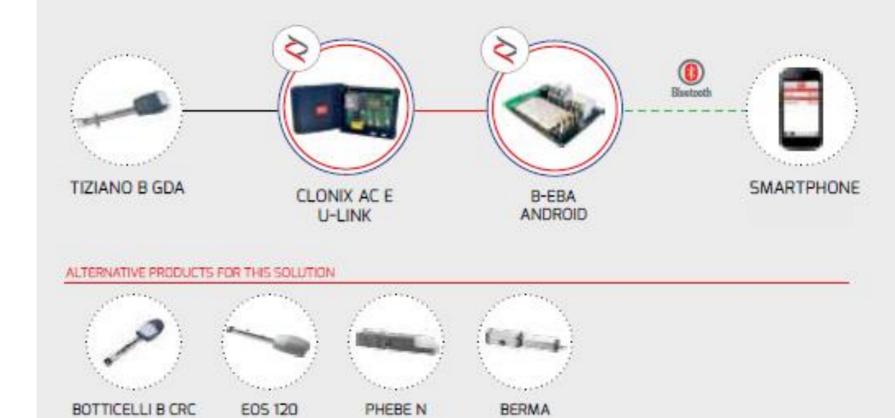

### Clonix AC Ulink & Blue-Entry

#### The remote control for garage operators? A smartphone.

Technology abreast of the times and attentive to daily needs: thanks to the use of U-link technology the garage door can now be opened with just your smartphone.

Practicality and safety combined in a single system. With Blue Entry simply touch the screen of your smartphone or just keep the application in automatic mode to open the garage door. A simple solution making a remote control no longer necessary. At the same time Blue Entry ensures maximum safety, allowing access only to smartphones configured in 8-Eba Android, the device that receives the Bluetooth signal. The Clonix AC 2 E U-link accessory allows U-link technology to be used for Bft garage door operators.