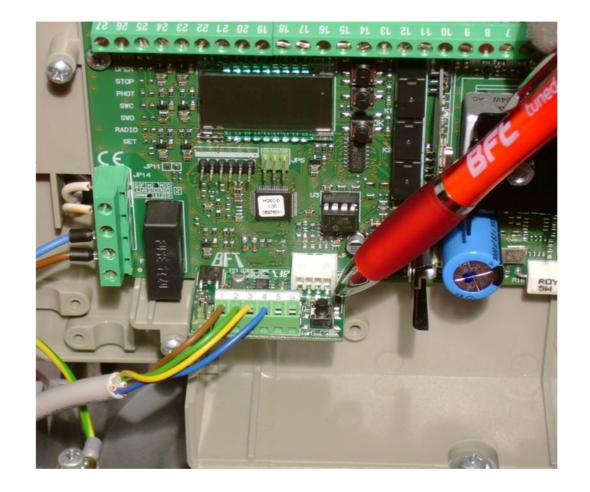

Jumper: close Dip 1: ON Dip 2: OFF

**BFL** | **S**acz | 000&0

Choosing function on B EBA

Press SW1:

- START: 1x
- OPEN: 2x
- CLOSE: 3x
- PEDESTRIAN: 4x
- Delete one code: 5x
- Delete all codes: 6x
- STOP: 7x
- 2<sup>nd</sup> RADIO CHANNEL ACTIVATION: 8x