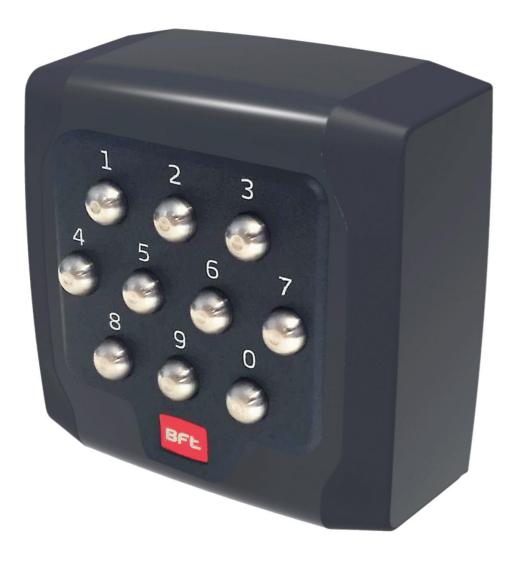

### Q.Bo Pad

#### New design

Wandalproof digital push-button panel

Steel button

Use the Wiegand protocol

Ensure the maximum system safety