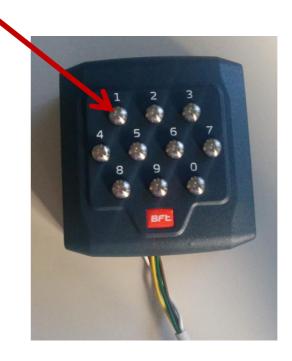

#### Type the user code:

Jumper: close – Dip 1: ON Dip 2: ON

Seletto is ready to run with the choose code