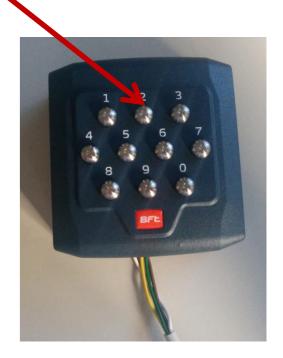

#### Type the user code:

Jumper: close – Dip 1: ON Dip 2: ON

Seletto is ready to run with the choose code