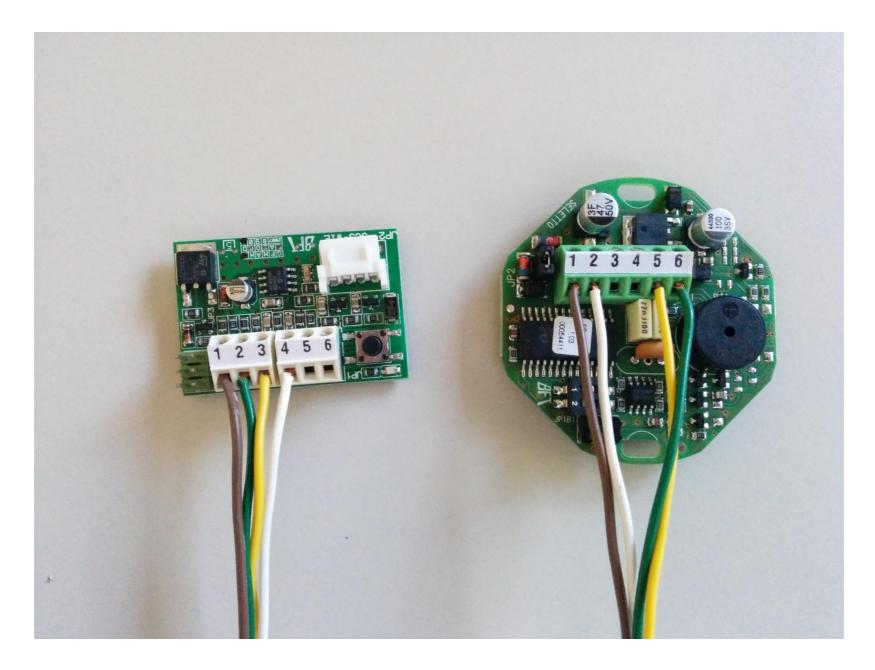

#### Q.BO PAD and B EBA WIE (U-link control board) SCSWIE (not U-link control board)

| Max code number                          | 32            |
|------------------------------------------|---------------|
| Max numnber of Q.Bo PAD for each seletto | 1             |
| Code length                              | 3 to 6 number |