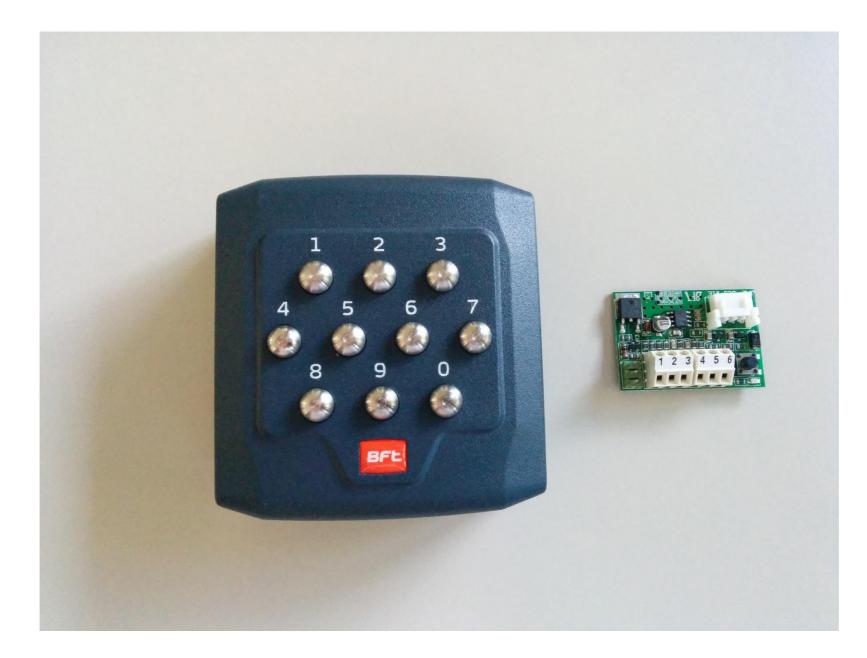

tuned to you

→ www.bft.it

 $\rightarrow$ 

# Q.BO RANGE



### Q.Bo Pad

#### Characteristics



#### New design

Wandalproof digital push-button panel

Steel button

Use the Wiegand protocol

Ensure the maximum system safety



#### **Q.Bo Pad**

BFL | SAC2 | 0000







#### Q.BO PAD and B EBA WIE (U-link control board) SCSWIE (not U-link control board)

| Max code number                          | 32            |
|------------------------------------------|---------------|
| Max numnber of Q.Bo PAD for each seletto | 1             |
| Code length                              | 3 to 6 number |







Jumper: close Dip 1: ON Dip 2: OFF







**BFL** | **S**acz | 000&0





Choosing function on B EBA

Press SW1:

- START: 1x
- OPEN: 2x
- CLOSE: 3x
- PEDESTRIAN: 4x
- Delete one code: 5x
- Delete all codes: 6x
- STOP: 7x
- 2<sup>nd</sup> RADIO CHANNEL ACTIVATION: 8x



#### Type the user code:









Jumper: close – Dip 1: ON Dip 2: ON





Seletto is ready to run with the choose code







#### Thank you for your kind attention

© 2010, Bft Spa – All