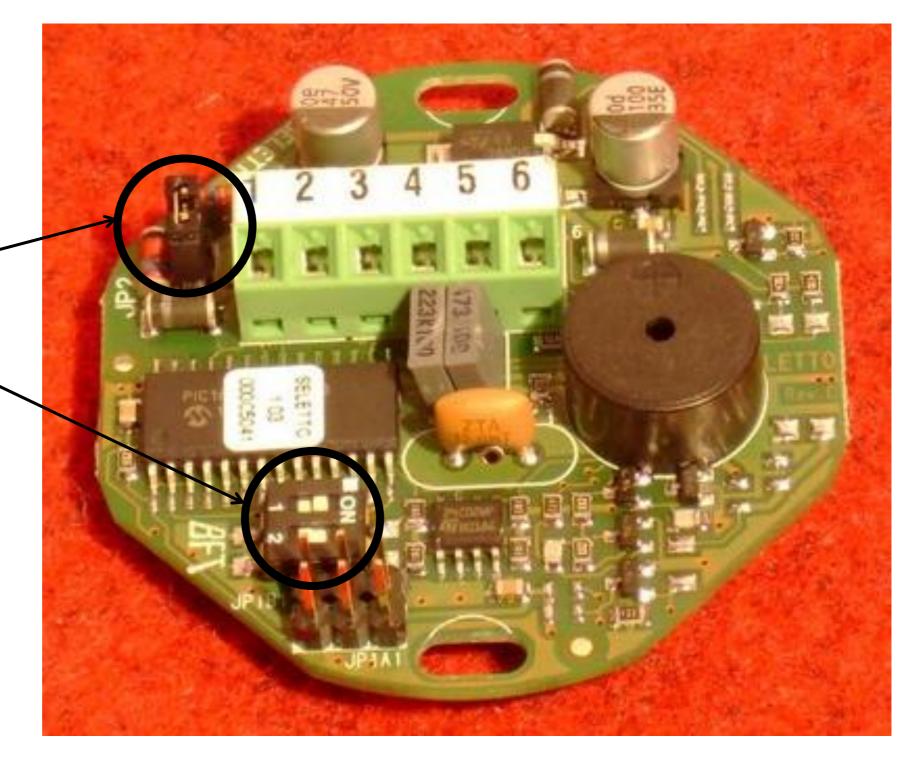

Jumper: close Dip 1: ON Dip 2: OFF

**BFL** | **S**acz | 000&0

Choosing function on B EBA

Press SW1:

- START: 1x
- OPEN: 2x
- CLOSE: 3x
- PEDESTRIAN: 4x
- Delete one code: 5x
- Delete all codes: 6x
- STOP: 7x
- 2<sup>nd</sup> RADIO CHANNEL ACTIVATION: 8x

#### Type the user code:

Jumper: close – Dip 1: ON Dip 2: ON

Seletto is ready to run with the choose code