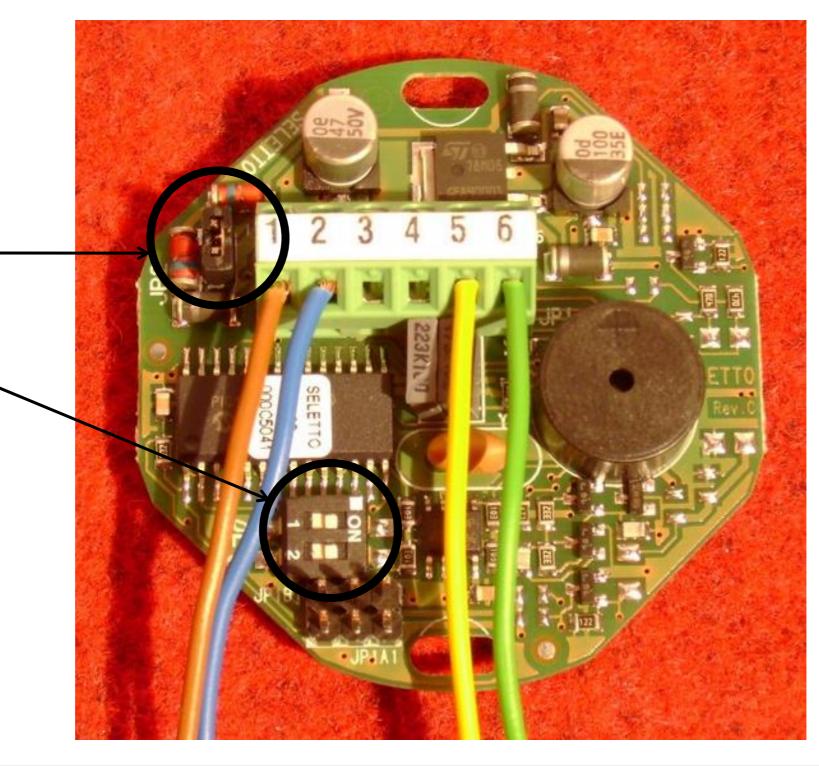

Jumper: close Dip 1: ON Dip 2: OFF

**BFL** | **S**acz | 000&0

Choosing function on B EBA

Press SW1:

- START: 1x
- OPEN: 2x
- CLOSE: 3x
- PEDESTRIAN: 4x
- Delete one code: 5x
- Delete all codes: 6x
- STOP: 7x
- 2<sup>nd</sup> RADIO CHANNEL ACTIVATION: 8x

#### Type the user code:

Jumper: close – Dip 1: ON Dip 2: ON

Seletto is ready to run with the choose code