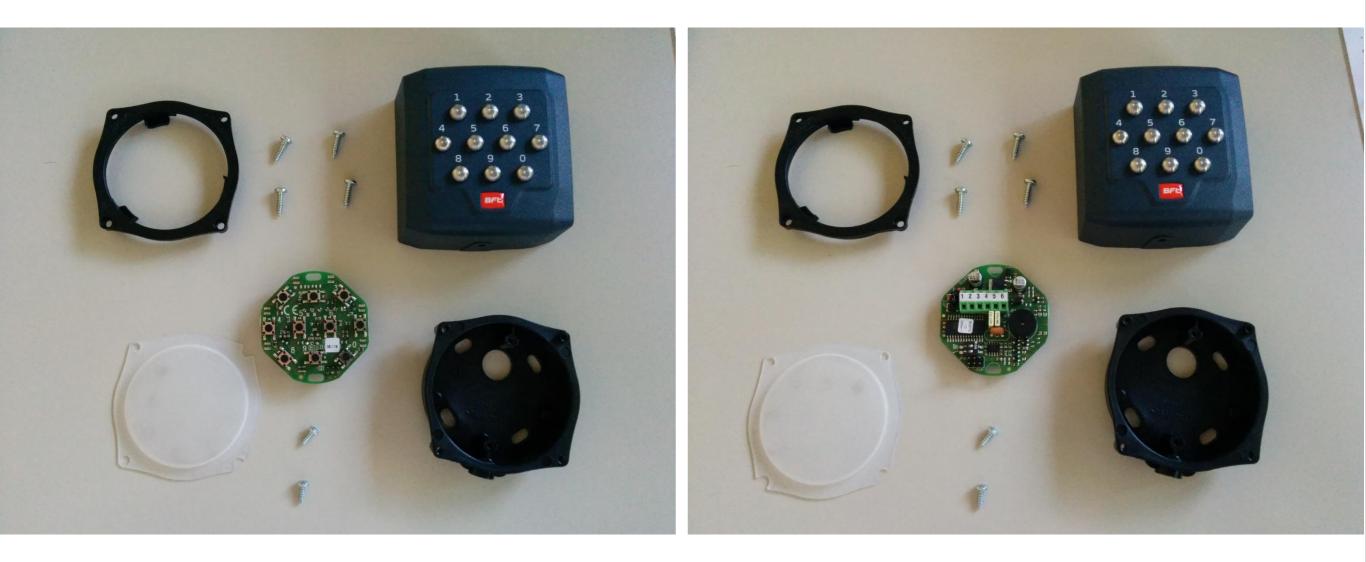

#### Q.BO PAD and B EBA WIE (U-link control board) SCSWIE (not U-link control board)

| Max code number                          | 32            |
|------------------------------------------|---------------|
| Max numnber of Q.Bo PAD for each seletto | 1             |
| Code length                              | 3 to 6 number |

Jumper: close Dip 1: ON Dip 2: OFF

**BFL** | **S**acz | 000&0

Choosing function on B EBA

Press SW1:

- START: 1x
- OPEN: 2x
- CLOSE: 3x
- PEDESTRIAN: 4x
- Delete one code: 5x
- Delete all codes: 6x
- STOP: 7x
- 2<sup>nd</sup> RADIO CHANNEL ACTIVATION: 8x

#### Type the user code:

Jumper: close – Dip 1: ON Dip 2: ON

Seletto is ready to run with the choose code