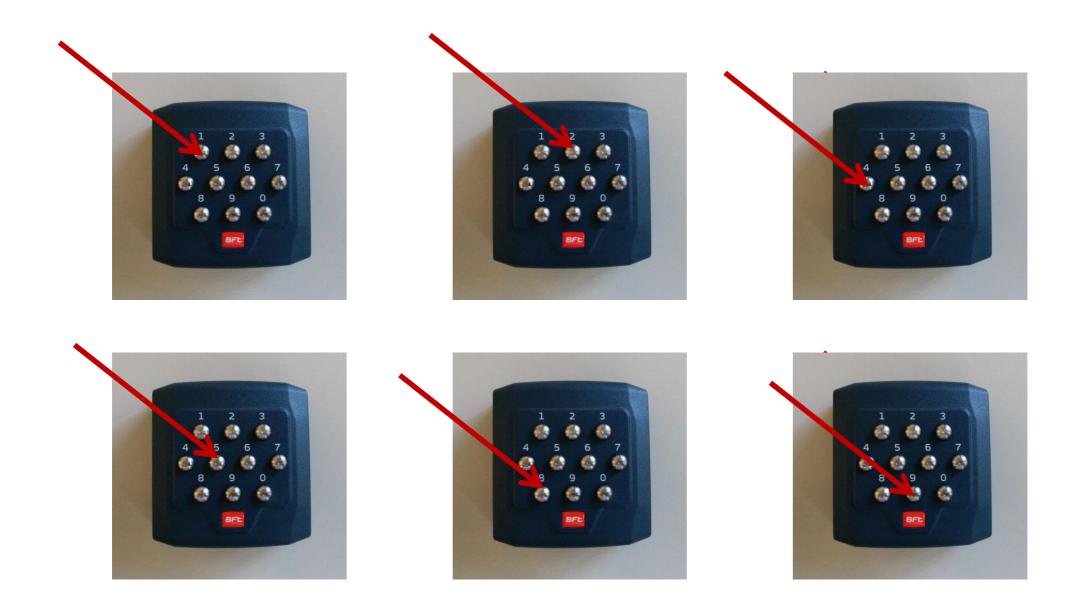

#### Type the user code:

Jumper: close – Dip 1: ON Dip 2: ON

Seletto is ready to run with the choose code