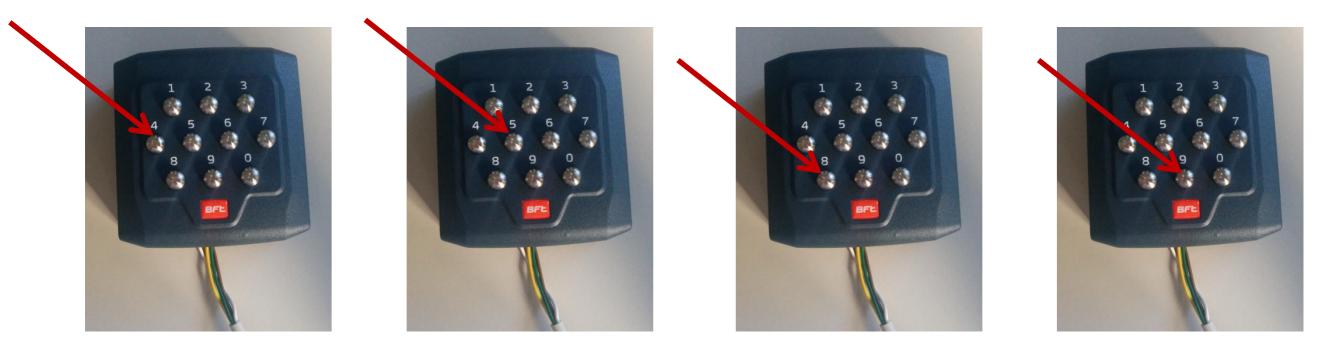

Jumper: close Dip 1: ON Dip 2: OFF

**BFL** | **S**acz | 000&0

Choosing function on B EBA

Press SW1:

- START: 1x
- OPEN: 2x
- CLOSE: 3x
- PEDESTRIAN: 4x
- Delete one code: 5x
- Delete all codes: 6x
- STOP: 7x
- 2<sup>nd</sup> RADIO CHANNEL ACTIVATION: 8x