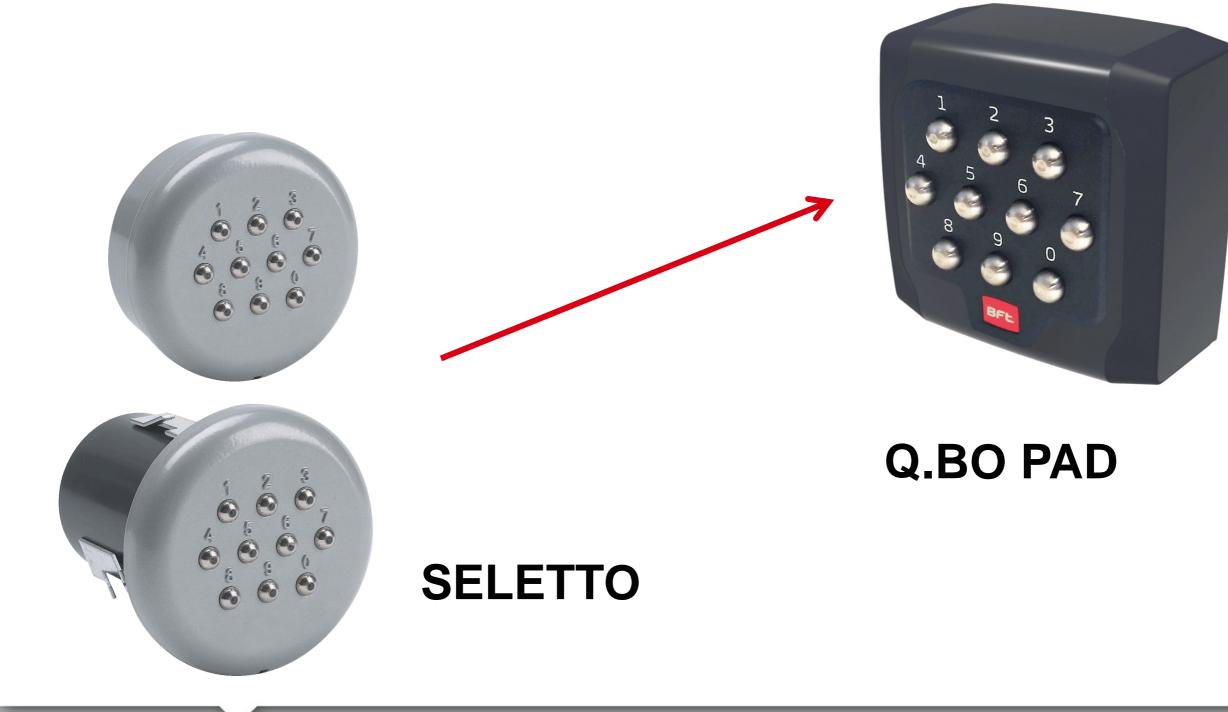

### Q.Bo Pad

#### Q.BO PAD and B EBA WIE (U-link control board) SCSWIE (not U-link control board)

| Max code number                          | 32            |
|------------------------------------------|---------------|
| Max numnber of Q.Bo PAD for each seletto | 1             |
| Code length                              | 3 to 6 number |