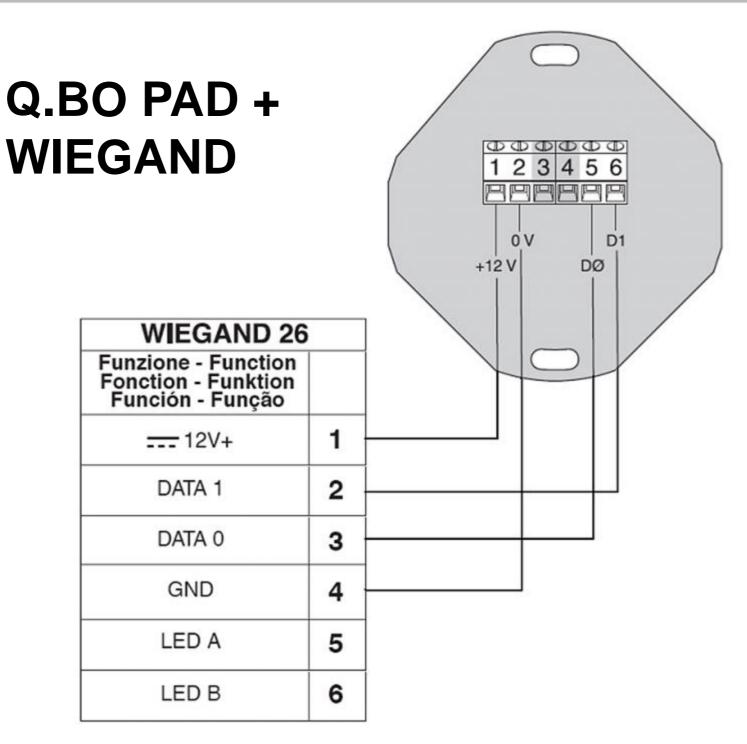

#### New design

Wandalproof digital push-button panel

Steel button

Use the Wiegand protocol

Ensure the maximum system safety

#### Q.BO PAD and B EBA WIE (U-link control board) SCSWIE (not U-link control board)

| Max code number                          | 32            |
|------------------------------------------|---------------|
| Max numnber of Q.Bo PAD for each seletto | 1             |
| Code length                              | 3 to 6 number |