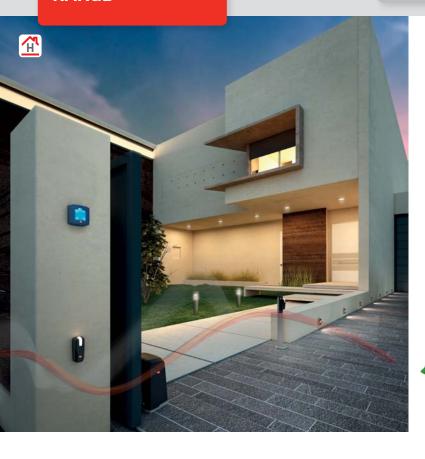

### **ADVANTAGES**

**Open the gate without remote control:** An innovative application for access automation management with just a touch on your smartphone with iOS operating system.

### **PLUSES**

**Flexible use:** Operation in manual mode, with confirmation by the user before opening, and in automatic "hands-free" mode for opening the gate simply by approaching it.

A single device for all home accesses: Maximum flexibility in use and modularity over time: Blue Entry allows an extremely high number of different accesses to be controlled and nominated, assigning the most convenient manual or automatic opening mode for each.