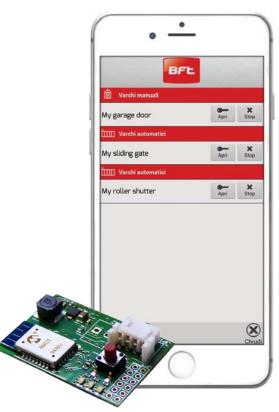

### Blue-Entry

Technology abreast of the times and attentive to daily needs: thanks to the use of U-link the house gate can now be opened with just your smartphone.

### A direct line with your operators.

B-eba expansion cards allow the connection of external devices, such as PCs, smartphones and tablets, to a Bft operator or Clonix receiver, or the connection of several Bft products in a U-Link network. These accessories integrate with U-Link technology and Bluetooth, Z-Wave, TCP/IP protocols, as well as the RS485 serial connection. A device that fully translates what Bft means for interconnectivity.