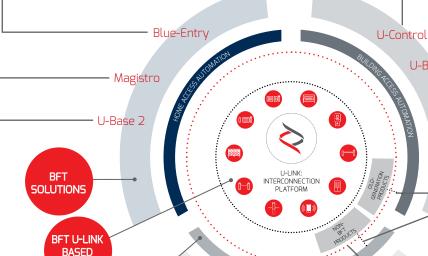

### All in one scheme: discover this amazing technology

A unique platform allowing the creation of technological ecosystems offering a wide range of solutions for different sectors.

Thanks to the B-Eba cards and the Clonix U-Link receiver, this proprietary platform featured by Bft products adapts to any protocol and access automation product (even non-Bft and old generation), and is used in various sectors. Each device thus becomes smart and can be interconnected with other systems, thanks to a language that becomes universal.

#### U-Base 2

Software to install and easily and comfortably carry out maintenance and identify any malfunction of U-link compatible operators.

#### U-SDK

U-Sdk is the innovative application that can make Bft automation systems compatible and easily integrated with a BMS network for the supervision of buildings.

### Magistro

An innovative and easy to install system for easily managing all home automation systems.

#### **U-Control**

U-Base 2

U-SDK

U-Control is the application that helps the quick and easy integration of BFT automation systems in large building management systems.

**PRODUCTS** 

APPLICATION

**SECTORS** 

### Blue-Entry

Technology abreast of the times and attentive to daily needs: thanks to the use of U-link the house gate can now be opened with just your smartphone.

### Clonix U-Link

Allows the connection of old-generation products or non-Bft products to U-Link systems.

Old-generation Bft operators or a product belonging to other brands: can they be connected to U-link? Yes, thanks to the Clonix receivers. Accessories that know no limits.